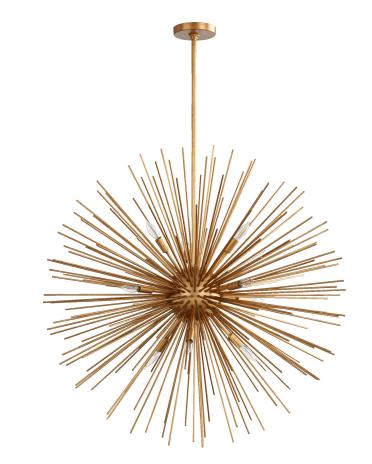

## **PRODUCT DETAILS:**

Like an electrified dandelion, the Electra pendant makes a stunning statement with its burst of Gold Leaf spires and candelabra lighting. If your wish is to create a show-stopping focal point, the Electra is at your command.

## Electra 600-10-74

ELECTRA Gold Leaf Contemporary Pendant

Project:

| Location:     |  |
|---------------|--|
| Fixture Type: |  |
| Catalog #:    |  |

| DETAILS   |             |
|-----------|-------------|
| FINISH:   | Gold Leaf   |
| MATERIAL: | Steel       |
| LOCATION: | Damp Listed |
|           |             |

| DIMENSIONS |        |
|------------|--------|
| DIAMETER:  | 35.00" |
| HEIGHT:    | 35.00" |
|            |        |
|            |        |
|            |        |
|            |        |

| LIGHT SOURCE          |                      |
|-----------------------|----------------------|
| NUMBER OF SOCKETS:    | 10 Light             |
| SOCKET BASE:          | Candelabra Base Lamp |
| WATTAGE:              | 60 Watt              |
| CANDLE SLEEVE FINISH: |                      |

| MOUNTING           |                             |
|--------------------|-----------------------------|
| MOUNTING LOCATION: | Ceiling Mounted             |
| DOWNROD:           | Two 8", Two 12" & Three 16" |
| CANOPY:            | H 0.75" x Dia 5.25"         |
| CORD LENGTH:       | 9'                          |
|                    |                             |
|                    |                             |
|                    |                             |